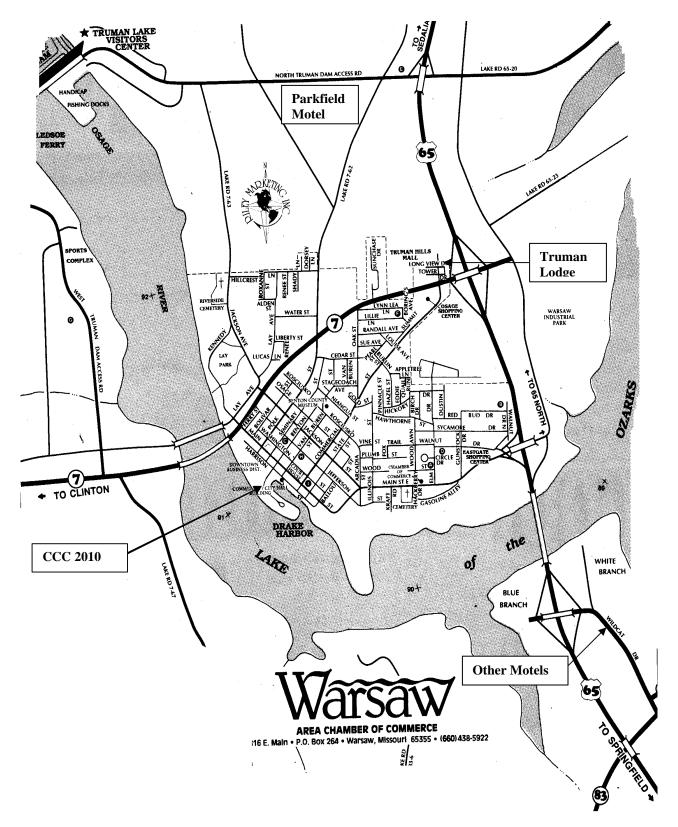

<u>DIRECTIONS TO CCC 2010</u> From Clinton, Mo. – East on 7 Hwy to Main Street in Warsaw, turn right. Stay on Main until you come to Benton , turn right on Benton and follow it to the Community Building.

**MOTELS** Several motels offer discounts for Square Dancers (Ask about a discount at your motel)

Parkfield Motel 151 N. Dam Access Rd Warsaw, Mo 65355 660-438-2474 Warsaw Truman Lodge Hwy 65 & 7N Warsaw, Mo 65355 877-287-8626 Rivers End Motel 31635 Hwy 83 Warsaw, Mo 65355 660-438-2878 660-438-2879