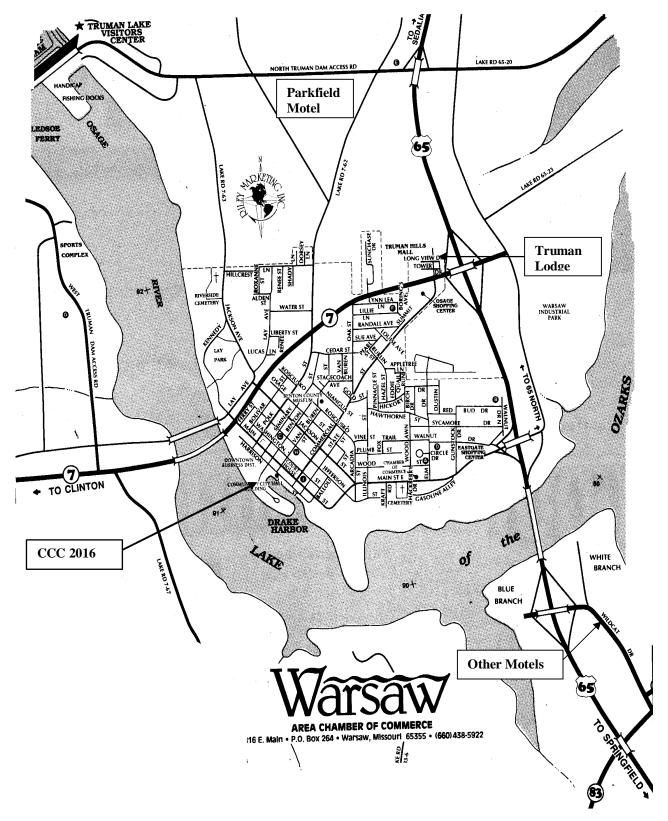

<u>DIRECTIONS TO CCC 2016</u> From Clinton, Mo. – East on 7 Hwy to Main Street in Warsaw, turn right. Stay on Main until you come to Benton , turn right on Benton and follow it to the Community Building.

**MOTELS** Several motels offer discounts for Square Dancers (Ask about a discount at your motel)

Parkfield Motel 151 N. Dam Access Rd Warsaw, Mo 65355 660-438-2474 Warsaw Truman Lodge Hwy 65 & 7N Warsaw, Mo 65355 877-287-8626 Rivers End Motel 31635 Hwy 83 Warsaw, Mo 65355 660-438-2878 660-438-2879